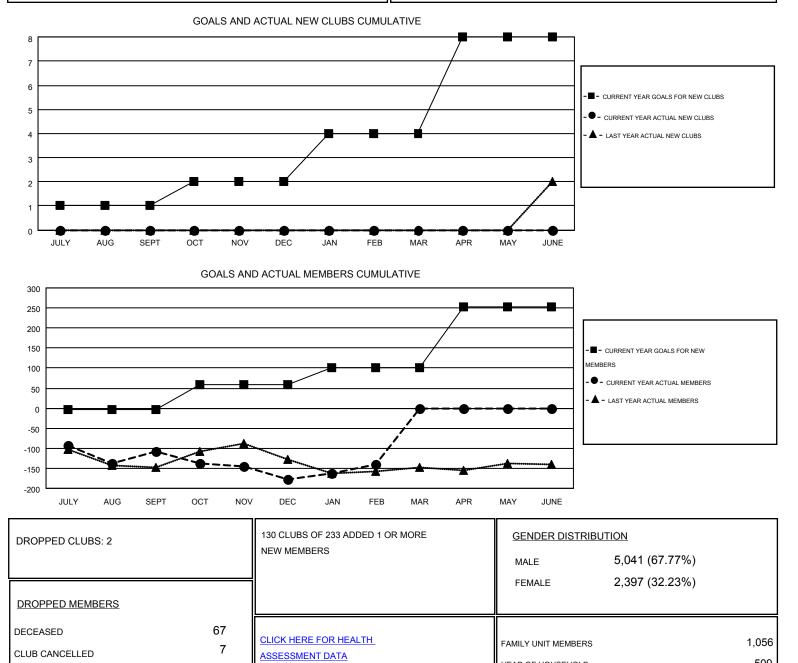

## ED LECIUS GMT

| G٨ | IΤ | CA | 1 |
|----|----|----|---|
|    |    |    | • |

| Clubs<br>RESULTS FOR 2015-2016 |   |   |   | Members<br>RESULTS FOR 2015-2016 |               |     |     |     |         |
|--------------------------------|---|---|---|----------------------------------|---------------|-----|-----|-----|---------|
|                                |   |   |   |                                  |               |     |     |     | QUARTER |
| JULY/AUG/SEPT                  | 1 | 0 | 2 | -2                               | JULY/AUG/SEPT | -3  | 147 | 255 | -108    |
| OCT/NOV/DEC                    | 1 | 0 | 0 | 0                                | OCT/NOV/DEC   | 62  | 155 | 224 | -69     |
| JAN/FEB/MAR                    | 2 | 0 | 0 | 0                                | JAN/FEB/MAR   | 42  | 125 | 89  | 36      |
| APR/MAY/JUNE                   | 4 | 0 | 0 | 0                                | APR/MAY/JUNE  | 151 | 0   | 0   | 0       |